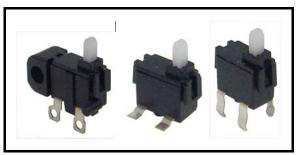

#### **◆**Feature

• Compact detector switch with smooth switching action and long life

## **Applications**

- Detection of audio, CD-ROM mechanism
- Detecting of insertion of various media