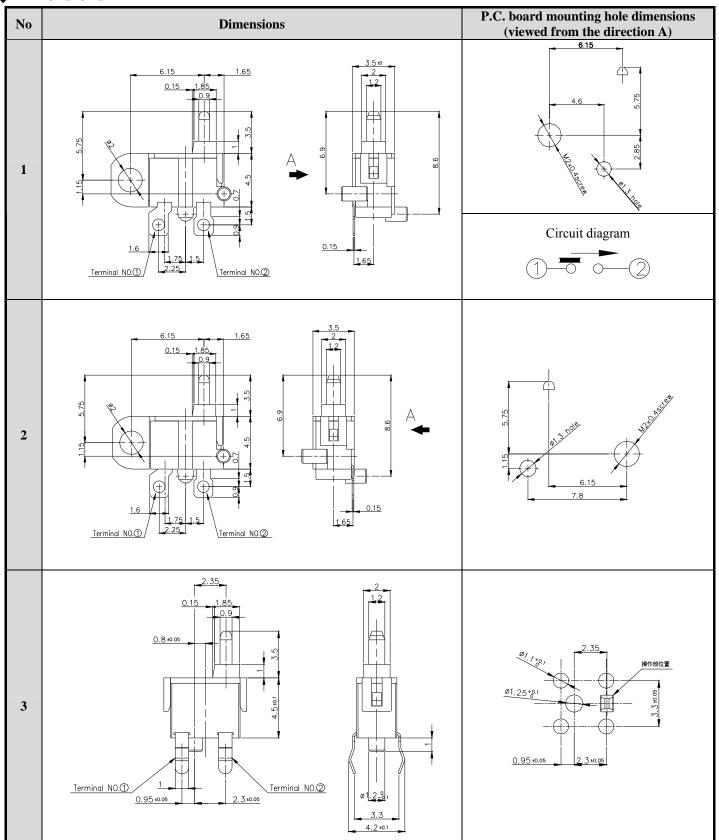

## **◆**Dimensions

## **◆Products line**

| Poles | Position | Changover<br>timing | Terminal | Operating mode | Products No. | Drawing No. |
|-------|----------|---------------------|----------|----------------|--------------|-------------|
| 1     | 1        | Non-shorting        | lead     | push           | SFAH111A01   | 1           |
|       |          |                     |          |                | SFAH111A02   | 2           |
|       |          |                     | Snap in  |                | SFAH110A01   | 3           |