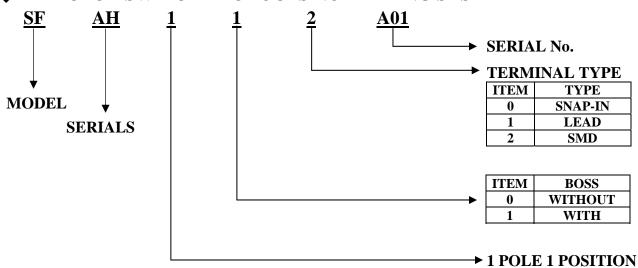

## **◆DETECTOR SWITCH PRODUCTS NUMBERING SYSTEM**

## **◆Products line**

| Poles | Position | Changover<br>timing | Terminal | Operating mode | Products No. | Drawing No. |
|-------|----------|---------------------|----------|----------------|--------------|-------------|
| 1     | 1        | Non-shorting        | lead     | push           | SFAH111A01   | 1           |
|       |          |                     |          |                | SFAH111A02   | 2           |
|       |          |                     | Snap in  |                | SFAH110A01   | 3           |