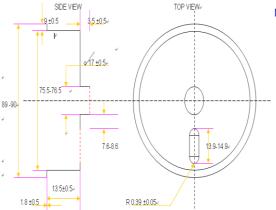

ature) primarily composed of polyester film, adhesive layer, sealant, and anti-static sprayed agent. These reeled parts in standard option are shipped with 5K units per 13" or 330cm diameter reel. The reels is  $\stackrel{\cdot}{\text{made}}$  of paper. This and some other options are further described in the Packing Information table.

These full reels are individually barcode labeled and placed inside a standard intermediate box made of recyclable corrugated brown paper. One box contains five reels maximum. And these boxes are placed inside a barcode labeled shipping box which comes in different sizes depending on the number of parts shipped.

#### Packing type Reel 5,000 Qty per Reel Reel Size 13" Dia Outer Box Dimension (mm) 340x340x418

#### Reel cardboard Unit:mm

Max qty per Box





## Inner Box Barcode Label Sample\_(BOXTNR)

Outer box



### Outer Box Barcode Label Sample\_(BOX)



# NOTES:

A: ALL DIMENSION ARE IN MILLIMETERS UNLESS

OTHERWISE SPECIFIED

B: DRAWING FILE NAME: PKG-DO41A REV1