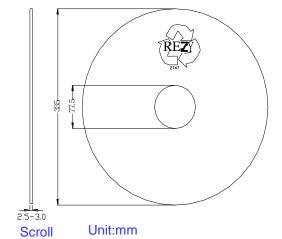

#### Packing Description:

DO41 parts are shipped in tape. The carrier tape is made from a dissipative (carbon filled) polycarbonate resin. The cover tape is a multilayer film (Heat Activated Adhesive in nature) primarily composed of polyester film, adhesive layer, sealant, and anti-static sprayed agent. These reeled parts in standard option are shipped with 5K units per 13" or 330cm diameter reel. The reels is  $\stackrel{\cdot}{\text{made}}$  of paper. This and some other options are further described in the Packing Information table.

#### Reel cardboard Unit:mm

Max qty per Box