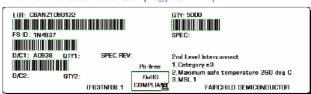

## Inner Box Barcode Label Sample\_(BOXTNR)

Outer box

### Outer Box Barcode Label Sample\_(BOX)