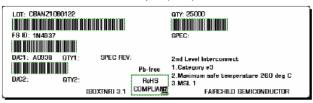

ese reeled parts in standard option are shipped with 5K units per 13" or 330cm diameter reel. The reels is  $\stackrel{\cdot}{\text{made}}$  of paper. This and some other options are further described in the Packing Information table.

These full reels are individually barcode labeled and placed inside a standard intermediate box made of recyclable corrugated brown paper. One box contains five reels maximum. And these boxes are placed inside a barcode labeled shipping box which comes in different sizes depending on the number of parts shipped.

#### Packing type Reel 5,000 Qty per Reel Reel Size 13" Dia Outer Box Dimension (mm) 340x340x418

#### Reel cardboard Unit:mm

Max qty per Box





## Inner Box Barcode Label Sample\_(BOXTNR)

Outer box



### Outer Box Barcode Label Sample\_(BOX)



# NOTES:

A: ALL DIMENSION ARE IN MILLIMETERS UNLESS

OTHERWISE SPECIFIED

B: DRAWING FILE NAME: PKG-DO41A REV1