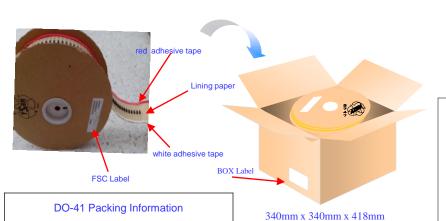

#### Packing Description:

DO41 parts are shipped in tape. The carrier tape is made from a dissipative (carbon filled) polycarbonate resin. The cover tape is a multilayer film (Heat Activated Adhesive in nature) primarily composed of polyester film, adhesive layer, sealant, and anti-static sprayed agent. These reeled parts in standard option are shipped with 5K units per 13" or 330cm diameter reel. The reels is  $\stackrel{\cdot}{\text{made}}$  of paper. This and some other options are further described in the Packing Information table.

These full reels are individually barcode labeled and placed inside a standard intermediate box made of recyclable corrugated brown paper. One box contains five reels maximum. And these boxes are placed inside a barcode labeled shipping box which comes in different sizes depending on the number of parts shipped.

#### Packing type Reel 5,000 Qty per Reel Reel Size 13" Dia Outer Box Dimension (mm) 340x340x418