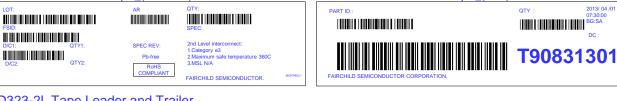

## SOD323-2L Packing Configuration: Figure 1.0

Pin 1

NOTES:

- A. ALL DIMENSION ARE IN MILLIMETERS UNLESS OTHERWISE SPECIFIED
- B. DRAWING FILE NAME: PKG-SOD323\_BKREV2
- C. PLASTIC REEL W1 DIMENSION CONTROL LIMITS:
- 8MM REEL = +/-1.0MM AND 12MM REEL AND ABOVE = +/- 1.5MM

## NOTES:

- A. ALL DIMENSION ARE IN MILLIMETERS UNLESS OTHERWISE SPECIFIED
- B. DRAWING FILE NAME: PKG-SOD323\_BKREV2
- C. PLASTIC REEL W1 DIMENSION CONTROL LIMITS:
- 8MM REEL = +/-1.0MM AND 12MM REEL AND ABOVE = +/- 1.5MM