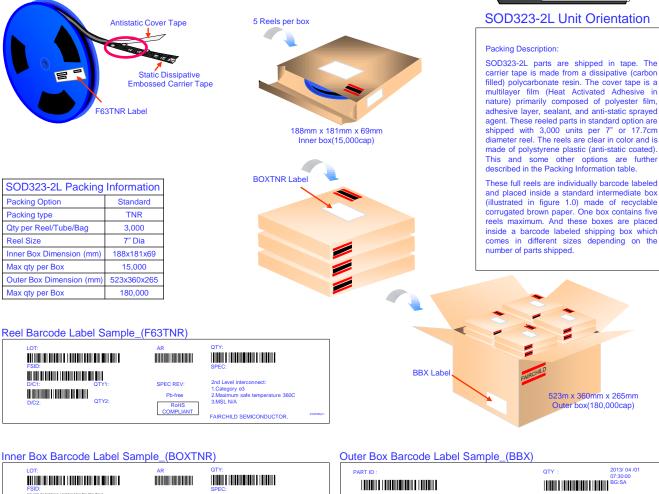

## SOD323-2L Packing Configuration: Figure 1.0

Pin 1

NOTES:

- A. ALL DIMENSION ARE IN MILLIMETERS UNLESS OTHERWISE SPECIFIED
- B. DRAWING FILE NAME: PKG-SOD323\_BKREV2
- C. PLASTIC REEL W1 DIMENSION CONTROL LIMITS:
- 8MM REEL = +/-1.0MM AND 12MM REEL AND ABOVE = +/- 1.5MM

## NOTES:

- A. ALL DIMENSION ARE IN MILLIMETERS UNLESS OTHERWISE SPECIFIED
- B. DRAWING FILE NAME: PKG-SOD323\_BKREV2
- C. PLASTIC REEL W1 DIMENSION CONTROL LIMITS:
- 8MM REEL = +/-1.0MM AND 12MM REEL AND ABOVE = +/- 1.5MM