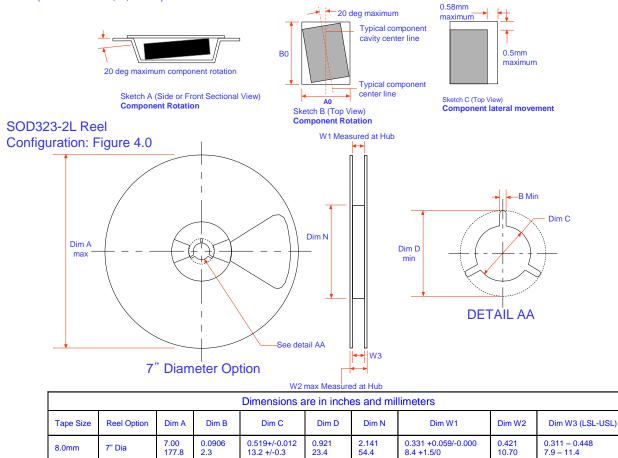

Notes: A0, B0, and K0 dimensions are determined with respect to the EIA/Jedec RS-481 rotational and lateral movement requirements (see sketches A, B, and C).

## NOTES:

- A. ALL DIMENSION ARE IN MILLIMETERS UNLESS OTHERWISE SPECIFIED
- B. DRAWING FILE NAME: PKG-SOD323\_BKREV2
- C. PLASTIC REEL W1 DIMENSION CONTROL LIMITS:
- 8MM REEL = +/-1.0MM AND 12MM REEL AND ABOVE = +/- 1.5MM