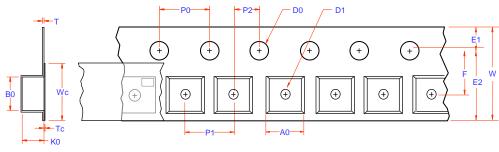

## SOD323-2L Embossed Carrier Tape Configuration: Figure 3.0

## User Direction of Feed

| Dimensions are in millimeter |                 |                 |               |                 |                 |                 |             |                 |                |                |                 |                 |               |                 |
|------------------------------|-----------------|-----------------|---------------|-----------------|-----------------|-----------------|-------------|-----------------|----------------|----------------|-----------------|-----------------|---------------|-----------------|
| Pkg type                     | AO              | B0              | W             | D0              | D1              | E1              | E2          | F               | P1             | P0             | K0              | т               | Wc            | Тс              |
| SOD323-2L<br>(8mm)           | 2.28<br>+/-0.10 | 2.40<br>+/-0.10 | 8.0<br>+/-0.2 | 1.50<br>+0.10/0 | 1.10<br>+/-0.10 | 1.75<br>+/-0.10 | 6.25<br>min | 3.50<br>+/-0.05 | 4.0<br>+/-0.10 | 4.0<br>+/-0.10 | 1.22<br>+/-0.10 | 0.25<br>+/-0.05 | 5.3<br>+/-0.1 | 0.05<br>+/-0.02 |

Notes: A0, B0, and K0 dimensions are determined with respect to the EIA/Jedec RS-481 rotational and lateral movement requirements (see sketches A, B, and C).