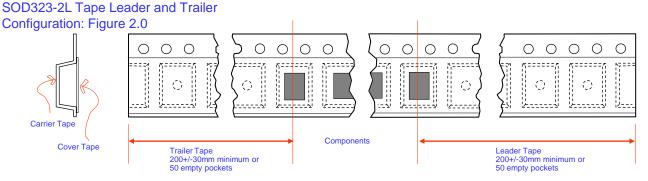

## SOD323-2L Packing Configuration: Figure 1.0



Pin 1





NOTES:

- A. ALL DIMENSION ARE IN MILLIMETERS UNLESS OTHERWISE SPECIFIED
- B. DRAWING FILE NAME: PKG-SOD323\_BKREV2
- C. PLASTIC REEL W1 DIMENSION CONTROL LIMITS:
- 8MM REEL = +/-1.0MM AND 12MM REEL AND ABOVE = +/- 1.5MM

## SOD323-2L Embossed Carrier Tape Configuration: Figure 3.0



## User Direction of Feed

| Dimensions are in millimeter |                 |                 |               |                 |                 |                 |             |                 |                |                |                 |                 |               |                 |
|------------------------------|-----------------|-----------------|---------------|-----------------|-----------------|-----------------|-------------|-----------------|----------------|----------------|------