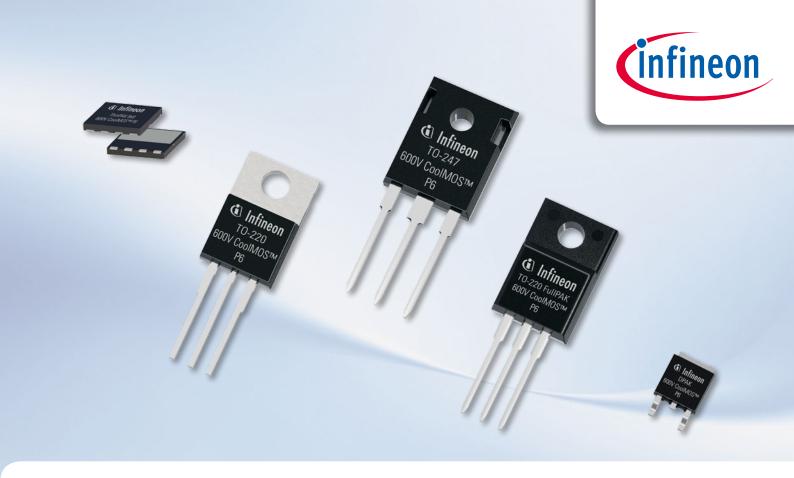

## 600V CoolMOS™ P6

## Balancing High Performance with Ease of Use

With the new P6 series Infineon introduces a highly innovative CoolMOS<sup>TM</sup> product family, setting benchmarks in the price/performance Superjunction segment. It is designed to enable higher system efficiency whilst being easy to design in. The P6 generation closes the gap between technologies which focus on delivering ultimate performance and those concentrating more on ease of use.

## Key features and benefits of 600V CoolMOS™ P6

- Higher efficiency especially in light load condition
- Good controllability and high robustness
- Suitable for hard- & soft-switching topologies
- Outstanding quality & reliability